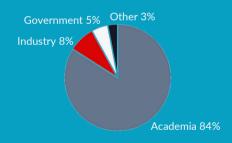

# **SRC FACTS**

# Participants by Career Stage



## Participants by Affiliation



# Participants by Region



The Federation of American Societies for Experimental Biology (FASEB) hosts 75+ Science Research Conferences (SRCs) over every two years. Each conference boasts an attendance of 100 to 250 of the top scientists in their respective fields, and offers research-driven programming, career development, and networking opportunities. The SRC Series focuses on in-demand topics for professionals in the biological and biomedical workforce.



#### FOSTER SCIENTIFIC INNOVATION

Support conferences that engage scientists in discussion and resource sharing to transform cutting-edge research into scientific breakthroughs.



#### **ADVANCE DIVERSITY IN BIOSCIENCE**

Support scholarships to promote greater access for members of historically excluded groups and early-career s