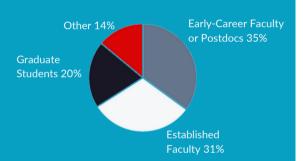

# **SRC FACTS**

# Participants by Career Stage



## Participants by Affiliation



# Participants by Region



The Federation of American Societies for Experimental Biology (FASEB) hosts 75+ Science Research Conferences (SRCs) over every two years. Each conference boasts an attendance of 100 to 250 of the top scientists in their respective fields, and offers research-driven programming, career development, and networking opportunities. The SRC Series focuses on in-demand topics for professionals in the biological and biomedical workforce.



#### FOSTER SCIENTIFIC INNOVATION

Support conferences that engage scientists in discussion and resource sharing to transform cutting-edge research into scientific breakthroughs.



#### **ADVANCE DIVERSITY IN BIOSCIENCE**

Support scholarships to promote greater access for members of historically