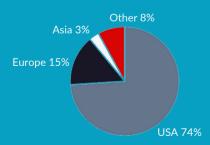

# Participants by Region

The Federation of American Societies for Experimental Biology (FASEB) hosts 75+ Science Research Conferences (SRCs) over every two years. Each conference boasts an attendance of 100 to 250 of the top scientists in their respective fields, and offers research-driven programming, career development, and networking opportunities. The SRC Series focuses on in-demand topics for professionals in the biological and biomedical workforce.